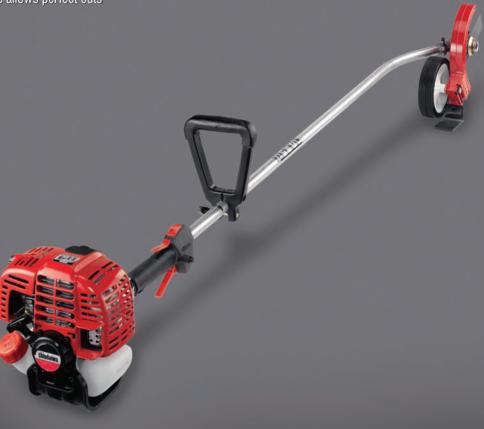

lawn edger

Shindaiwa's lawn edger provides optimum performance and durability for season after season of outstanding operation on even the toughest jobs and in the harshest conditions. And each one is covered by a 2-year commercial warranty — dependability you can count on.

## lawn edger

- Open face shield design minimizes clogging in muddy conditions
- Full anti-vibration system for reduced operator fatigue
- Heavy-duty air filter element is easily accessible; no tools required for maintenance
- Quick and easy adjustable front handle
- Chrome plated cylinder for extended service life
- Easily adjustable cutting depth settings
- Edge indicator line allows perfect cuts every time

Hybrid 4 technology powered high-torque engine provides a clean long-lasting cut along with low engine noise, improved fuel economy and emission efficiency to our already renowned edger

Displacement Dry Weight Overall Length Carburetor **Fuel Capacity** Fuel 50:1 Ratio 24.5 cc 13.8 lbs. (6.3 kg) 69.7 in. (177 cm) Rotary